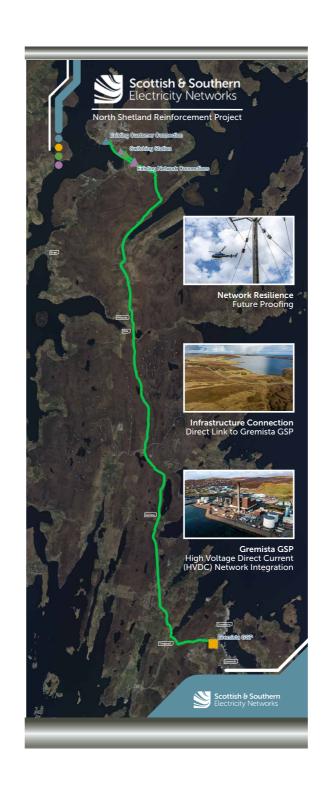

## SSEN NORTH SHETLAND

October 2024 | Private and confidential

We are working on North Shetland to improve the resilience and security of the power supply on the Island.

Should you wish to find out more about the planned works in the area, come and meet us at: