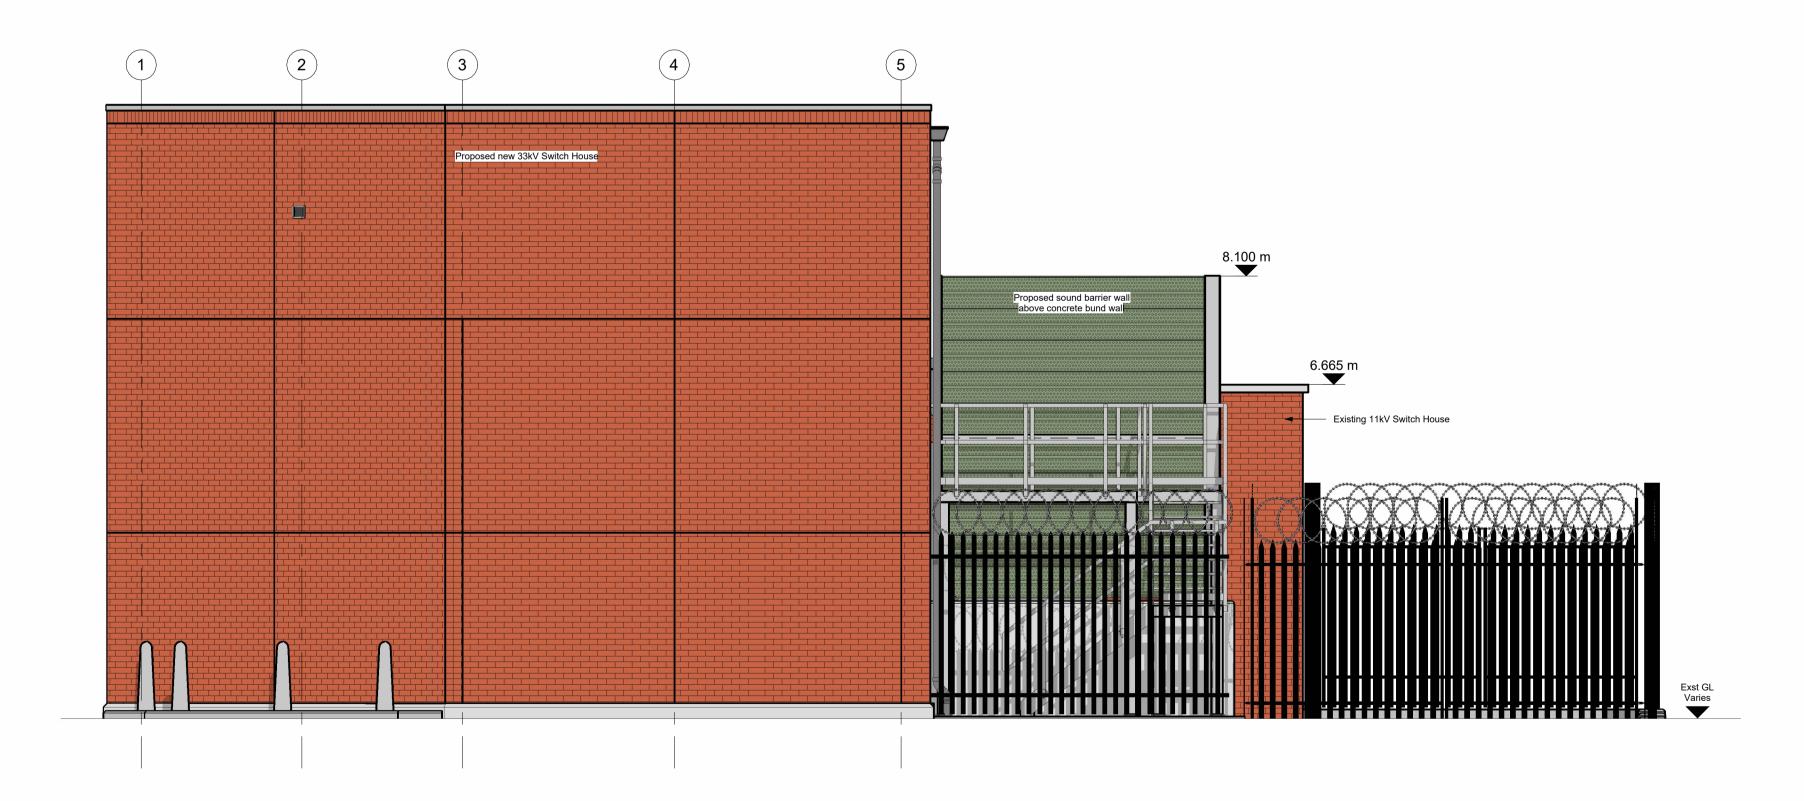

EAST BUILDING ELEVATION SCALE: 1:50

WEST BUILDING ELEVATION SCALE: 1:50

**GENERAL NOTES** 

This Drawing remains the property of Cluttons LLP January 2024 copyright ©

This drawing is to be read in conjunction with the specification and all relevant drawings.